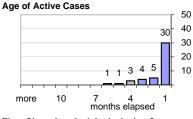

#### **Creating Cases Cases Created Per Day Created Last Week** Average **Total Last Week** Month so far 12/4/2006 0.00 0 last week 0 opened 32 opened 10 6 weeks 2.53 2 closed 11 closed 10 6 months 1.61 0 Cases Created Per Week, last six months Pending Queue over the last 6 months 50 50 40 40 **Closing Cases** ■ Created 30 30 7 or more days 20 10 1 to 7 days 10 0 7/3 9/11 11/20 8/7 10/16 < 24 hours 10/02/06 09/04/06 -10 40 个 Net effect over six months: (over the last six weeks) **Stalled Cases** 494 age of oldest, in days gone by 174 longest in days since any activity **Pending Queue**