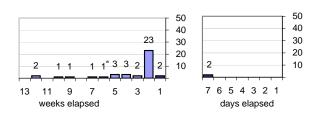

#### **Creating Cases Cases Created Per Day Created Last Week** Average **Total Last Week** Month so far 12/4/2006 0.00 0 last week 0 opened 32 opened 10 6 weeks 2.53 2 closed 11 closed 10 6 months 1.61 0 Cases Created Per Week, last six months Pending Queue over the last 6 months 50 50 40 40 **Closing Cases** ■ Created 30 30 7 or more days 20 10 1 to 7 days 10 0 7/3 9/11 11/20 8/7 10/16 < 24 hours 10/02/06 09/04/06 -10 40 个 Net effect over six months: (over the last six weeks) **Stalled Cases** 494 age of oldest, in days gone by 174 longest in days since any activity **Pending Queue**