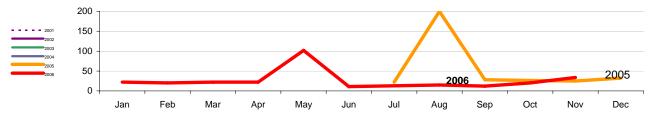

## **Historical View**

### Relative Volume of StopIt Cases, year to year for at least five years