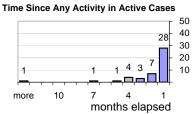

#### **Creating Cases Cases Created Per Day Created Last Week** Average **Total Last Week** Month so far 12/4/2006 0.00 0 last week 0 opened 32 opened 10 6 weeks 2.53 2 closed 11 closed 10 6 months 1.61 0 Cases Created Per Week, last six months Pending Queue over the last 6 months 50 50 40 40 **Closing Cases** ■ Created 30 30 7 or more days 20 10 1 to 7 days 10 0 7/3 9/11 11/20 8/7 10/16 < 24 hours 10/02/06 09/04/06 -10 40 个 Net effect over six months: (over the last six weeks) **Stalled Cases** 494 age of oldest, in days gone by 174 longest in days since any activity **Pending Queue**