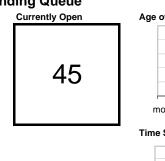

#### **Creating Cases Cases Created Per Day Created Last Week** Average **Total Last Week** Month so far 12/4/2006 0.00 0 last week 0 opened 32 opened 10 6 weeks 2.53 2 closed 11 closed 10 6 months 1.61 0 Cases Created Per Week, last six months Pending Queue over the last 6 months 50 50 40 40 **Closing Cases** ■ Created 30 30 7 or more days 20 10 1 to 7 days 10 0 7/3 9/11 11/20 8/7 10/16 < 24 hours 10/02/06 09/04/06 -10 40 个 Net effect over six months: (over the last six weeks) **Stalled Cases** 494 age of oldest, in days gone by 174 longest in days since any activity **Pending Queue**