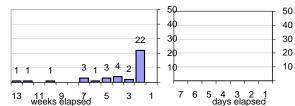

#### **Creating Cases Cases Created Per Day Created Last Week** Average **Total Last Week** Month so far 12/4/2006 0.00 0 last week 0 opened 32 opened 10 6 weeks 2.53 2 closed 11 closed 10 6 months 1.61 0 Cases Created Per Week, last six months Pending Queue over the last 6 months 50 50 40 40 **Closing Cases** ■ Created 30 30 7 or more days 20 10 1 to 7 days 10 0 7/3 9/11 11/20 8/7 10/16 < 24 hours 10/02/06 09/04/06 -10 40 个 Net effect over six months: (over the last six weeks) **Stalled Cases** 494 age of oldest, in days gone by 174 longest in days since any activity **Pending Queue**