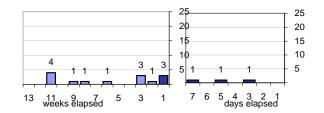

# Stop-IT Q

# Creating Cases Created Last Week 4 Closing Cases

7 or more days

1 to 7 days

< 24 hours

## Cases Created Per Day Average

|           | Max | erage |
|-----------|-----|-------|
| last week | 2   | 1.33  |
| 6 weeks   | 5   | 1.63  |
| 6 months  | 43  | 2.57  |

# Pending Cases as of

| Total Last Week | Month so far | 11/6/200 |
|-----------------|--------------|----------|
| 4 opened        | 2 opened     |          |
| 4 closed        | 11 closed    |          |

# Cases Created Per Week, last six months



Pending Queue over the last 6 months



Net effect over six months:

13 个

### **Stalled Cases**

466 age of oldest, in days gone by 146 longest in days since any activity

# **Pending Queue**



(over the last six weeks)











# **Complaint Types**

Top 10 Complaint Types over 6 months

| Spam                               | 76 |
|------------------------------------|----|
| Offensive Web Page                 | 11 |
| Misuse of MIT mail system          | 1  |
| Forged Email                       | 1  |
| non-complaint                      | 3  |
| Other                              | 9  |
| Abuse of printers: multiple copies | 3  |
| Abuse of Workstation               | 2  |
| Commercial use                     | 2  |
| Spam with virus payload            | -  |

### **Historical View**

### Relative Volume of Stoplt Cases, year to year for at least five years