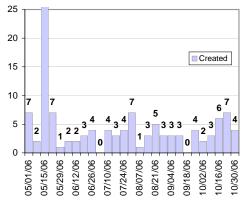

# Cases Created Per Week, last six months

Pending Queue over the last 6 months

Net effect over six months:

13 个