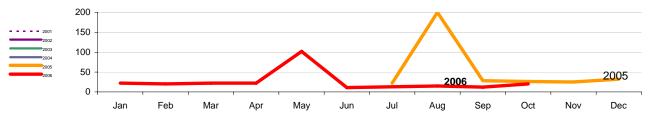

### **Historical View**

### Relative Volume of Stoplt Cases, year to year for at least five years