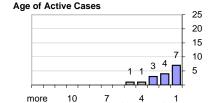

### **Stalled Cases**

466 age of oldest, in days gone by 146 longest in days since any activity