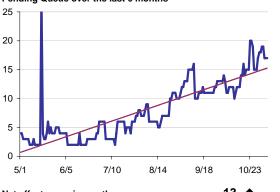

# Cases Created Per Week, last six months

Pending Queue over the last 6 months

Net effect over six months:

13 个

# **Pending Queue**

(over the last six weeks)