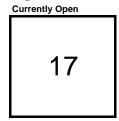

# Pending Cases as of

| Total Last Week | Month so far | 11/6/200 |
|-----------------|--------------|----------|
| 4 opened        | 2 opened     |          |
| 4 closed        | 11 closed    |          |