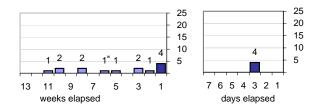

# Stop-IT Q

# Creating Cases Created Last Week 4 Closing Cases

7 or more days

1 to 7 days

< 24 hours

## Cases Created Per Day Average

|           | Max | erage |
|-----------|-----|-------|
| last week | 2   | 1.33  |
| 6 weeks   | 5   | 1.63  |
| 6 months  | 43  | 2.57  |

# Pending Cases as of

| Total Last Week | Month so far | 11/6/200 |
|-----------------|--------------|----------|
| 4 opened        | 2 opened     |          |
| 4 closed        | 11 closed    |          |

# Cases Created Per Week, last six months



Pending Queue over the last 6 months



Net effect over six months:

13 个

### **Stalled Cases**

466 age of oldest, in days gone by 146 longest in days since any activity

# **Pending Queue**



(over the last six weeks)











# **Complaint Types**

Top 10 Complaint Types over 6 months

| Spam                               | 76 |
|------------------------------------|----|
| Offensive Web Page                 | 11 |
| Misuse of MIT mail system          | 1  |
| Forged Email                       | 1  |
| non-complaint                      | 3  |
| Other                              | 9  |
| Abuse of printers: multiple copies | 3  |
| Abuse of Workstation               | 2  |
| Commercial use                     | 2  |
| Spam with virus payload            | -  |

### **Historical View**

### Relative Volume of Stoplt Cases, year to year for at least five years