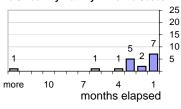

### **Stalled Cases**

466 age of oldest, in days gone by 146 longest in days since any activity