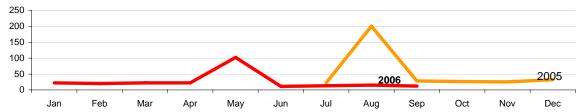

#### **Historical View**

#### Relative Volume of StopIt Cases, year to year for at least five years