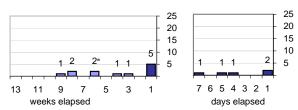

## Stop-IT Q

# **Creating Cases Created Last Week** 6 **Closing Cases**

7 or more days

1 to 7 days

< 24 hours

#### **Cases Created Per Day** Αv

|           | Max | erage |
|-----------|-----|-------|
| last week | 2   | 1.50  |
| 6 weeks   | 2   | 1.29  |
| 6 months  | 43  | 2.47  |

#### Pending Cases as of 10/23/2006

| Last Week | Month so far |
|-----------|--------------|
| 6 opened  | 11 opened    |
| 3 closed  | 11 closed    |

### Cases Created Per Week, last six months



Pending Queue over the last 6 months



Net effect over six months:

#### **Stalled Cases**

452 age of oldest, in days gone by 132 longest in days since any activity

#### **Pending Queue**



(over the last six weeks)









#### **Complaint Types**

Top 10 Complaint Types over 6 months

| Spam                               | 76 |
|------------------------------------|----|
| Offensive Web Page                 | 11 |
| Misuse of MIT mail system          | 1  |
| Forged Email                       | 1  |
| non-complaint                      | 3  |
| Other                              | 9  |
| Abuse of printers: multiple copies | 3  |
| Abuse of Workstation               | 2  |
| Commercial use                     | 2  |
| Spam with virus payload            | -  |

#### **Historical View**

#### Relative Volume of StopIt Cases, year to year for at least five years