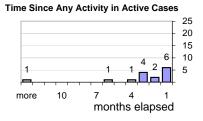

#### **Stalled Cases**

452 age of oldest, in days gone by 132 longest in days since any activity