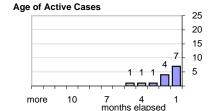

#### **Stalled Cases**

452 age of oldest, in days gone by 132 longest in days since any activity