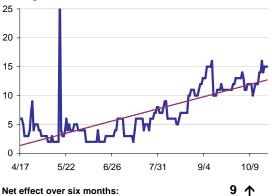

### Cases Created Per Week, last six months

Pending Queue over the last 6 months

Net effect over six months: