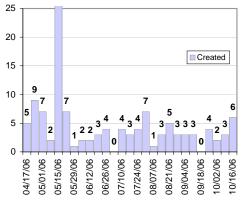

### Cases Created Per Week, last six months

Pending Queue over the last 6 months

Net effect over six months:

#### **Cases Created Per Day** Αv

|           | Max | erage |
|-----------|-----|-------|
| last week | 2   | 1.50  |
| 6 weeks   | 2   | 1.29  |
| 6 months  | 43  | 2.47  |