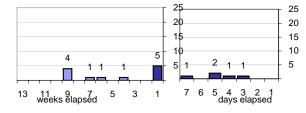

#### **Stalled Cases**

452 age of oldest, in days gone by 132 longest in days since any activity