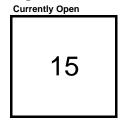

#### Pending Cases as of 10/23/2006

| Last Week | Month so far |
|-----------|--------------|
| 6 opened  | 11 opened    |
| 3 closed  | 11 closed    |