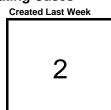

#### **Cases Created Per Day**

| Average | Max         |
|---------|-------------|
| 1.00    | 1 last week |
| 1.15    | 2 6 weeks   |
| 2.51    | 43 6 months |