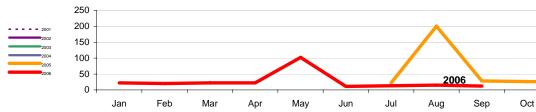

## **Historical View**

Relative Volume of StopIt Cases, year to year for at least five years

2005

Dec

Nov