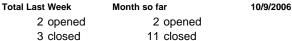

# **Closing Cases**

(over the last six weeks)

Cases Created Per Week, last six months

Pending Queue over the last 6 months

Net effect over six months:

8 个