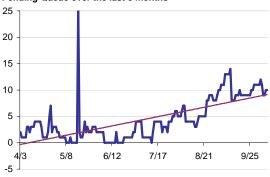

# **Closing Cases**

(over the last six weeks)

Cases Created Per Week, last six months

Pending Queue over the last 6 months

Net effect over six months:

8 个