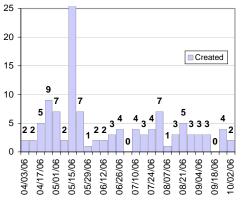

#### **Cases Created Per Day**

| Average | Max         |
|---------|-------------|
| 1.00    | 1 last week |
| 1.15    | 2 6 weeks   |
| 2.51    | 43 6 months |