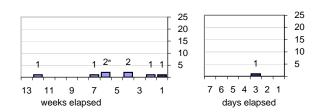

# **Pending Queue**

Age of Active Cases

**Time Since Any Activity in Active Cases** 

25 20 20 15 10 5 5 11 9 7 weeks elapsed