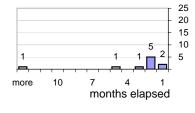

# **Pending Queue**

Age of Active Cases

**Time Since Any Activity in Active Cases** 

25 20 20 15 10 5 5 11 9 7 weeks elapsed