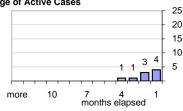

# **Pending Queue**

Age of Active Cases

**Time Since Any Activity in Active Cases** 

25 20 20 15 10 5 5 11 9 7 weeks elapsed