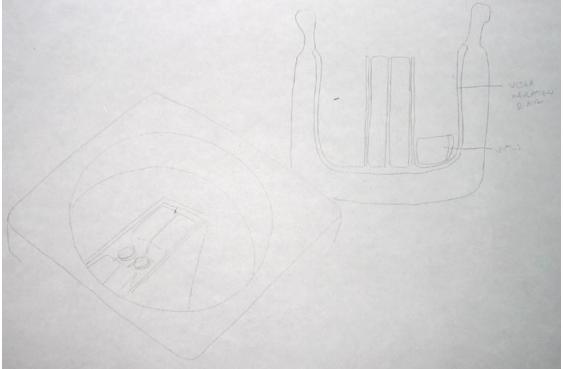

## Features:

Keeps vials separate from freezer packs, avoids freezing.
Organizes vials.
Monitor on box that indicates freezing.
Keeps vials cool when carrier or bog opened.

Vial Compartment

Features:

Keeps vials separate from freezer packs, avoids freezing.

Cold source not exposed to heat when carrier opened.

Monitor on box that indicates freezing.

2 Ice Packs

Features:

Keeps vials separate from freezer packs, avoids freezing.

Monitor on box that indicates freezing.

Less ice packs, less weight.

Ultra insulated layer redistributes cold inside carrier.

## Features:

Keeps vials separate from freezer packs, avoids freezing.
Cold source not exposed to heat when carrier opened.
Monitor on box that indicates freezing.