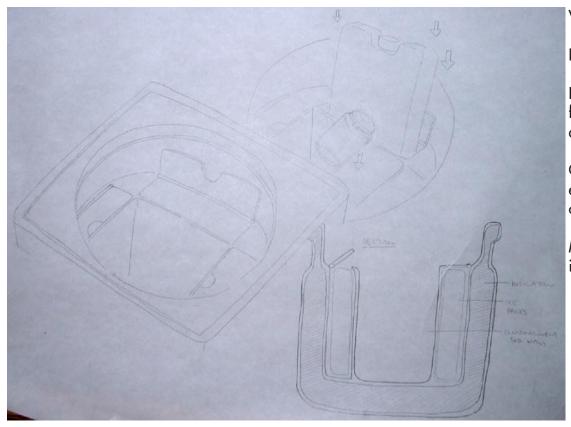

## Features:

Keeps vials separate from freezer packs, avoids freezing.
Organizes vials.
Monitor on box that indicates freezing.
Keeps vials cool when carrier or bog opened.

Vial Compartment

Features:

Keeps vials separate from freezer packs, avoids freezing.

Cold source not exposed to heat when carrier opened.

Monitor on box that indicates freezing.

2 Ice Packs

Features:

Keeps vials separate from freezer packs, avoids freezing.

Monitor on box that indicates freezing.

Less ice packs, less weight.

Ultra insulated layer redistributes cold inside carrier.

## Features:

Keeps vials separate from freezer packs, avoids freezing.
Cold source not exposed to heat when carrier opened.
Monitor on box that indicates freezing.