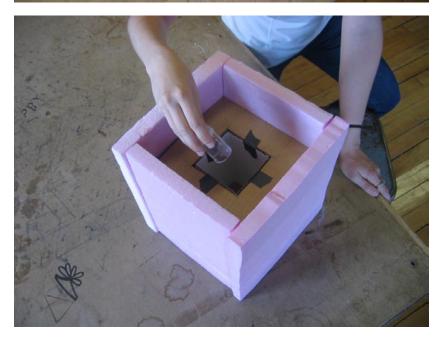

## Features:

Keeps vials separate from freezer packs, avoids freezing.
Organizes vials.
Monitor on box that indicates freezing.
Keeps vials cool when carrier or bog opened.

Vial Compartment

Features:

Keeps vials separate from freezer packs, avoids freezing.

Cold source not exposed to heat when carrier opened.

Monitor on box that indicates freezing.

2 Ice Packs

Features:

Keeps vials separate from freezer packs, avoids freezing.

Monitor on box that indicates freezing.