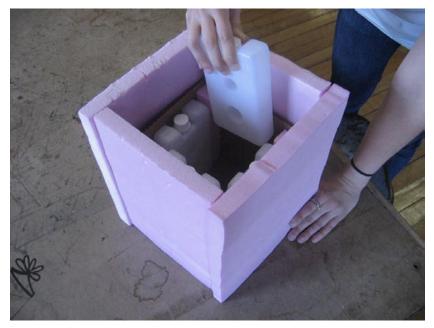

## Features:

Keeps vials separate from freezer packs, avoids freezing.
Organizes vials.
Monitor on box that indicates freezing.
Keeps vials cool when carrier or bog opened.

Vial Compartment

Features:

Keeps vials separate from freezer packs, avoids freezing.

Cold source not exposed to heat when carrier opened.

Monitor on box that indicates freezing.

2 Ice Packs

Features:

Keeps vials separate from freezer packs, avoids freezing.

Monitor on box that indicates freezing.

Less ice packs, less weight.

Ultra insulated layer redistributes cold inside carrier.

## Features:

Keeps vials separate from freezer packs, avoids freezing.
Cold source not exposed to heat when carrier opened.
Monitor on box that indicates freezing.