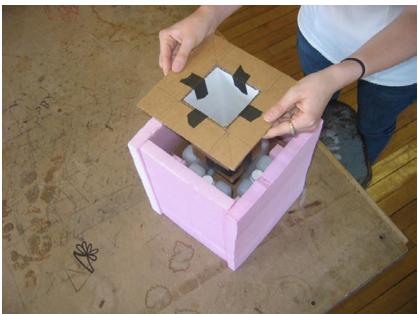

## Features:

Keeps vials separate from freezer packs, avoids freezing.
Organizes vials.
Monitor on box that indicates freezing.
Keeps vials cool when carrier or bog opened.

Vial Compartment

Features:

Keeps vials separate from freezer packs, avoids freezing.

Cold source not exposed to heat when carrier opened.

Monitor on box that indicates freezing.

2 Ice Packs

Features:

Keeps vials separate from freezer packs, avoids freezing.

Monitor on box that indicates freezing.