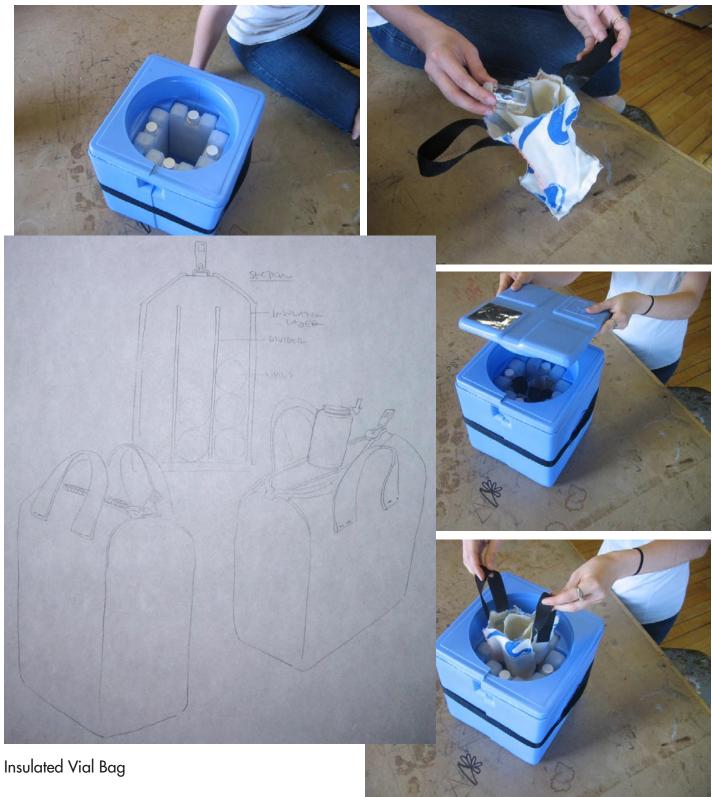

## Features:

Keeps vials separate from freezer packs, avoids freezing.
Organizes vials.
Monitor on box that indicates freezing.
Keeps vials cool when carrier or bog opened.

Vial Compartment

Features:

Keeps vials separate from freezer packs, avoids freezing.

Cold source not exposed to heat when carrier opened.

Monitor on box that indicates freezing.

2 Ice Packs

Features:

Keeps vials separate from freezer packs, avoids freezing.

Monitor on box that indicates freezing.

Less ice packs, less weight.

Ultra insulated layer redistributes cold inside carrier.

## Features:

Keeps vials separate from freezer packs, avoids freezing.
Cold source not exposed to heat when carrier opened.
Monitor on box that indicates freezing.