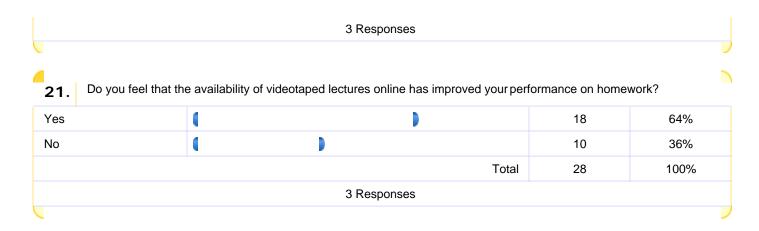

20. Do you feel that the availability of videotaped lectures online has improved your performance on exams?

| Yes | ( | 1 |       | 21 | 75%  |
|-----|---|---|-------|----|------|
| No  | ( | 1 |       | 7  | 25%  |
|     |   |   | Total | 28 | 100% |