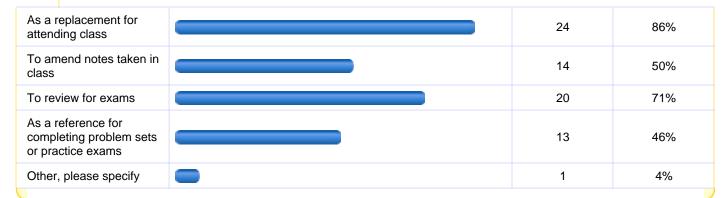

#### 18. If you are viewing videotaped lectures online instead of attending lectures, it is because: [check all that apply]

| Illness                 | 12 | 43% |
|-------------------------|----|-----|
| Location of lecture     | 3  | 11% |
| Size of lecture         | 1  | 4%  |
| Conflict w/other course | 7  | 25% |
| Time of lecture         | 15 | 54% |
| Not applicable          | 2  | 7%  |
| Other, please specify   | 8  | 29% |