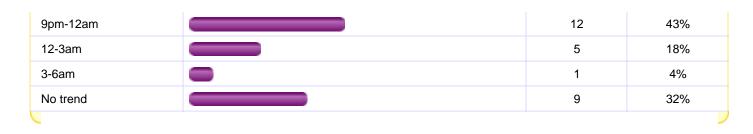

#### 7. Of the videotaped lectures you have viewed, how many of them did you view more than once?

| 1-2  |   | 10 | 36% |
|------|---|----|-----|
| 3-5  |   | 6  | 21% |
| 6-10 | ) | 0  | 0%  |

| More than 10                                                                                                                                                                                                                                                                                                                                                                                                                                                                                                                                                                                                                                                                                                                                                                                                                                                                                                                                                                                                                                                                                                                                                                                                                                                                                                                                                                                                                                                                                                                                                                                                                                                                                                                                                                                                                                                                                                                                                                                                                                                                                                                   |                                                                          | 1                            | 4%                                     |
|--------------------------------------------------------------------------------------------------------------------------------------------------------------------------------------------------------------------------------------------------------------------------------------------------------------------------------------------------------------------------------------------------------------------------------------------------------------------------------------------------------------------------------------------------------------------------------------------------------------------------------------------------------------------------------------------------------------------------------------------------------------------------------------------------------------------------------------------------------------------------------------------------------------------------------------------------------------------------------------------------------------------------------------------------------------------------------------------------------------------------------------------------------------------------------------------------------------------------------------------------------------------------------------------------------------------------------------------------------------------------------------------------------------------------------------------------------------------------------------------------------------------------------------------------------------------------------------------------------------------------------------------------------------------------------------------------------------------------------------------------------------------------------------------------------------------------------------------------------------------------------------------------------------------------------------------------------------------------------------------------------------------------------------------------------------------------------------------------------------------------------|--------------------------------------------------------------------------|------------------------------|----------------------------------------|
| None                                                                                                                                                                                                                                                                                                                                                                                                                                                                                                                                                                                                                                                                                                                                                                                                                                                                                                                                                                                                                                                                                                                                                                                                                                                                                                                                                                                                                                                                                                                                                                                                                                                                                                                                                                                                                                                                                                                                                                                                                                                                                                                           |                                                                          | 11                           | 39%                                    |
|                                                                                                                                                                                                                                                                                                                                                                                                                                                                                                                                                                                                                                                                                                                                                                                                                                                                                                                                                                                                                                                                                                                                                                                                                                                                                                                                                                                                                                                                                                                                                                                                                                                                                                                                                                                                                                                                                                                                                                                                                                                                                                                                | Total                                                                    | 28                           | 100%                                   |
| 3. If you viewed a vide                                                                                                                                                                                                                                                                                                                                                                                                                                                                                                                                                                                                                                                                                                                                                                                                                                                                                                                                                                                                                                                                                                                                                                                                                                                                                                                                                                                                                                                                                                                                                                                                                                                                                                                                                                                                                                                                                                                                                                                                                                                                                                        | otaped lecture more than once, about how many times did you view i       | t?                           |                                        |
| 2-3                                                                                                                                                                                                                                                                                                                                                                                                                                                                                                                                                                                                                                                                                                                                                                                                                                                                                                                                                                                                                                                                                                                                                                                                                                                                                                                                                                                                                                                                                                                                                                                                                                                                                                                                                                                                                                                                                                                                                                                                                                                                                                                            |                                                                          | 17                           | 61%                                    |
| l-5                                                                                                                                                                                                                                                                                                                                                                                                                                                                                                                                                                                                                                                                                                                                                                                                                                                                                                                                                                                                                                                                                                                                                                                                                                                                                                                                                                                                                                                                                                                                                                                                                                                                                                                                                                                                                                                                                                                                                                                                                                                                                                                            |                                                                          | 0                            | 0%                                     |
| More than 5                                                                                                                                                                                                                                                                                                                                                                                                                                                                                                                                                                                                                                                                                                                                                                                                                                                                                                                                                                                                                                                                                                                                                                                                                                                                                                                                                                                                                                                                                                                                                                                                                                                                                                                                                                                                                                                                                                                                                                                                                                                                                                                    |                                                                          | 0                            | 0%                                     |
| did not view any single<br>rideotaped lecture more<br>han once                                                                                                                                                                                                                                                                                                                                                                                                                                                                                                                                                                                                                                                                                                                                                                                                                                                                                                                                                                                                                                                                                                                                                                                                                                                                                                                                                                                                                                                                                                                                                                                                                                                                                                                                                                                                                                                                                                                                                                                                                                                                 |                                                                          | 11                           | 39%                                    |
|                                                                                                                                                                                                                                                                                                                                                                                                                                                                                                                                                                                                                                                                                                                                                                                                                                                                                                                                                                                                                                                                                                                                                                                                                                                                                                                                                                                                                                                                                                                                                                                                                                                                                                                                                                                                                                                                                                                                                                                                                                                                                                                                | Total                                                                    | 28                           | 100%                                   |
|                                                                                                                                                                                                                                                                                                                                                                                                                                                                                                                                                                                                                                                                                                                                                                                                                                                                                                                                                                                                                                                                                                                                                                                                                                                                                                                                                                                                                                                                                                                                                                                                                                                                                                                                                                                                                                                                                                                                                                                                                                                                                                                                |                                                                          | _                            |                                        |
| <b>.</b>                                                                                                                                                                                                                                                                                                                                                                                                                                                                                                                                                                                                                                                                                                                                                                                                                                                                                                                                                                                                                                                                                                                                                                                                                                                                                                                                                                                                                                                                                                                                                                                                                                                                                                                                                                                                                                                                                                                                                                                                                                                                                                                       | ecture do you normally view the videotaped lecture online?               |                              |                                        |
| -2 days                                                                                                                                                                                                                                                                                                                                                                                                                                                                                                                                                                                                                                                                                                                                                                                                                                                                                                                                                                                                                                                                                                                                                                                                                                                                                                                                                                                                                                                                                                                                                                                                                                                                                                                                                                                                                                                                                                                                                                                                                                                                                                                        |                                                                          | 3                            | 11%                                    |
|                                                                                                                                                                                                                                                                                                                                                                                                                                                                                                                                                                                                                                                                                                                                                                                                                                                                                                                                                                                                                                                                                                                                                                                                                                                                                                                                                                                                                                                                                                                                                                                                                                                                                                                                                                                                                                                                                                                                                                                                                                                                                                                                |                                                                          | 3<br>5                       | 11%                                    |
| 3-5 days                                                                                                                                                                                                                                                                                                                                                                                                                                                                                                                                                                                                                                                                                                                                                                                                                                                                                                                                                                                                                                                                                                                                                                                                                                                                                                                                                                                                                                                                                                                                                                                                                                                                                                                                                                                                                                                                                                                                                                                                                                                                                                                       |                                                                          |                              | 11%<br>18%<br>14%                      |
| 3-5 days<br>5-7 days                                                                                                                                                                                                                                                                                                                                                                                                                                                                                                                                                                                                                                                                                                                                                                                                                                                                                                                                                                                                                                                                                                                                                                                                                                                                                                                                                                                                                                                                                                                                                                                                                                                                                                                                                                                                                                                                                                                                                                                                                                                                                                           |                                                                          | 5                            | 18%                                    |
| 3-5 days<br>6-7 days<br>-2 weeks                                                                                                                                                                                                                                                                                                                                                                                                                                                                                                                                                                                                                                                                                                                                                                                                                                                                                                                                                                                                                                                                                                                                                                                                                                                                                                                                                                                                                                                                                                                                                                                                                                                                                                                                                                                                                                                                                                                                                                                                                                                                                               |                                                                          | 5<br>4                       | 18%<br>14%                             |
| 3-5 days<br>3-7 days<br>1-2 weeks<br>More than 2 weeks                                                                                                                                                                                                                                                                                                                                                                                                                                                                                                                                                                                                                                                                                                                                                                                                                                                                                                                                                                                                                                                                                                                                                                                                                                                                                                                                                                                                                                                                                                                                                                                                                                                                                                                                                                                                                                                                                                                                                                                                                                                                         |                                                                          | 5<br>4<br>5                  | 18%<br>14%<br>18%                      |
| I-2 days I-5 days I-7 days I-2 weeks More than 2 weeks No trend                                                                                                                                                                                                                                                                                                                                                                                                                                                                                                                                                                                                                                                                                                                                                                                                                                                                                                                                                                                                                                                                                                                                                                                                                                                                                                                                                                                                                                                                                                                                                                                                                                                                                                                                                                                                                                                                                                                                                                                                                                                                | Total                                                                    | 5<br>4<br>5<br>1             | 18%<br>14%<br>18%<br>4%                |
| 3-5 days<br>6-7 days<br>1-2 weeks<br>More than 2 weeks<br>No trend                                                                                                                                                                                                                                                                                                                                                                                                                                                                                                                                                                                                                                                                                                                                                                                                                                                                                                                                                                                                                                                                                                                                                                                                                                                                                                                                                                                                                                                                                                                                                                                                                                                                                                                                                                                                                                                                                                                                                                                                                                                             | Total videotaped lectures have you watched in one uninterrupted viewing? | 5<br>4<br>5<br>1             | 18%<br>14%<br>18%<br>4%<br>36%         |
| 3-5 days 5-7 days -2 weeks More than 2 weeks No trend How many of the v                                                                                                                                                                                                                                                                                                                                                                                                                                                                                                                                                                                                                                                                                                                                                                                                                                                                                                                                                                                                                                                                                                                                                                                                                                                                                                                                                                                                                                                                                                                                                                                                                                                                                                                                                                                                                                                                                                                                                                                                                                                        |                                                                          | 5<br>4<br>5<br>1             | 18%<br>14%<br>18%<br>4%<br>36%         |
| 3-5 days 3-7 days -2 weeks More than 2 weeks No trend How many of the v                                                                                                                                                                                                                                                                                                                                                                                                                                                                                                                                                                                                                                                                                                                                                                                                                                                                                                                                                                                                                                                                                                                                                                                                                                                                                                                                                                                                                                                                                                                                                                                                                                                                                                                                                                                                                                                                                                                                                                                                                                                        |                                                                          | 5<br>4<br>5<br>1<br>10<br>28 | 18%<br>14%<br>18%<br>4%<br>36%<br>100% |
| 3-5 days 3-7 days 3-7 days 3-2 weeks 40re than 2 weeks 50 trend 60 How many of the vertical section in |                                                                          | 5<br>4<br>5<br>1<br>10<br>28 | 18%<br>14%<br>18%<br>4%<br>36%<br>100% |
| 3-5 days 3-7 days 3-7 days 3-2 weeks More than 2 weeks No trend  How many of the vees  More than 3                                                                                                                                                                                                                                                                                                                                                                                                                                                                                                                                                                                                                                                                                                                                                                                                                                                                                                                                                                                                                                                                                                                                                                                                                                                                                                                                                                                                                                                                                                                                                                                                                                                                                                                                                                                                                                                                                                                                                                                                                             |                                                                          | 5<br>4<br>5<br>1<br>10<br>28 | 18%<br>14%<br>18%<br>4%<br>36%<br>100% |
| 3-5 days 5-7 days -2 weeks Nore than 2 weeks No trend How many of the vees                                                                                                                                                                                                                                                                                                                                                                                                                                                                                                                                                                                                                                                                                                                                                                                                                                                                                                                                                                                                                                                                                                                                                                                                                                                                                                                                                                                                                                                                                                                                                                                                                                                                                                                                                                                                                                                                                                                                                                                                                                                     |                                                                          | 5<br>4<br>5<br>1<br>10<br>28 | 18% 14% 18% 4% 36% 100%  14% 14% 29%   |