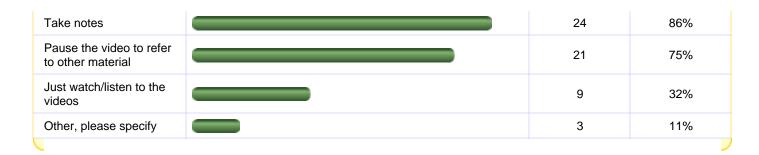

# 14. When you view videotaped lectures online do you: [check all that apply]

| View them alone       | 27 | 100% |
|-----------------------|----|------|
| View them with others | 0  | 0%   |
| Other, please specify | 0  | 0%   |

### 15. When you view videotaped lectures online do you: [check all that apply]

| Do nothing else             | 15 | 54% |
|-----------------------------|----|-----|
| Watch TV                    | 1  | 4%  |
| Listen to music             | 3  | 11% |
| Surf the web                | 10 | 36% |
| Engage in instant messaging | 11 | 39% |
| Eat dinner                  | 15 | 54% |
| Other, please specify       | 3  | 11% |

16. When you view videotaped lectures online do you: [check all that apply]

| Use your textbook | 5 | 18% |
|-------------------|---|-----|



#### 17. Why do you view video lectures? [check all that apply]



#### 18. If you are viewing videotaped lectures online instead of attending lectures, it is because: [check all that apply]

| Illness                 | 12 | 43% |
|-------------------------|----|-----|
| Location of lecture     | 3  | 11% |
| Size of lecture         | 1  | 4%  |
| Conflict w/other course | 7  | 25% |
| Time of lecture         | 15 | 54% |
| Not applicable          | 2  | 7%  |
| Other, please specify   | 8  | 29% |

# 19. Do you feel that the availability of videotaped lectures online has improved your understanding of the material?

| Yes         | 1 |  |  |       | 25 | 89%  |
|-------------|---|--|--|-------|----|------|
| No          | 1 |  |  |       | 3  | 11%  |
|             |   |  |  | Total | 2